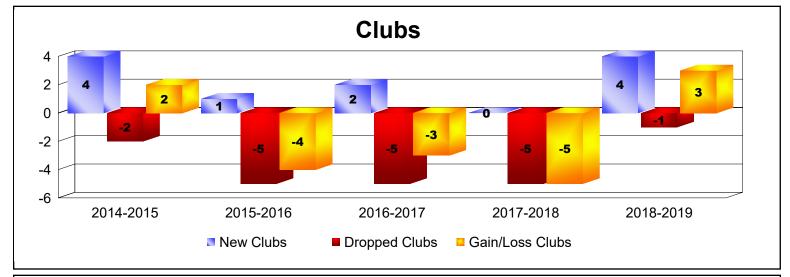

District F 2

As of June 2019 Cumulative

| Year      | New<br>Clubs | Dropped<br>Clubs | Gain/<br>Loss<br>Clubs | New<br>Members | Charter<br>Members | Reinstate<br>Members | Transfer<br>Members | Total<br>Member<br>Added | Total<br>Members<br>Dropped | Gain/<br>Loss<br>Members |
|-----------|--------------|------------------|------------------------|----------------|--------------------|----------------------|---------------------|--------------------------|-----------------------------|--------------------------|
| 2014-2015 | 4            | -2               | 2                      | 219            | 128                | 29                   | 1                   | 377                      | -291                        | 86                       |
| 2015-2016 | 1            | -5               | -4                     | 141            | 39                 | 15                   | 1                   | 196                      | -363                        | -167                     |
| 2016-2017 | 2            | -5               | -3                     | 345            | 60                 | 23                   | 1                   | 429                      | -307                        | 122                      |
| 2017-2018 | 0            | -5               | -5                     | 149            | 14                 | 44                   | 0                   | 207                      | -550                        | -343                     |
| 2018-2019 | 4            | -1               | 3                      | 84             | 104                | 5                    | 2                   | 195                      | -173                        | 22                       |
| Average   | 2            | -4               | -1                     | 188            | 69                 | 23                   | 1                   | 281                      | -337                        | -56                      |