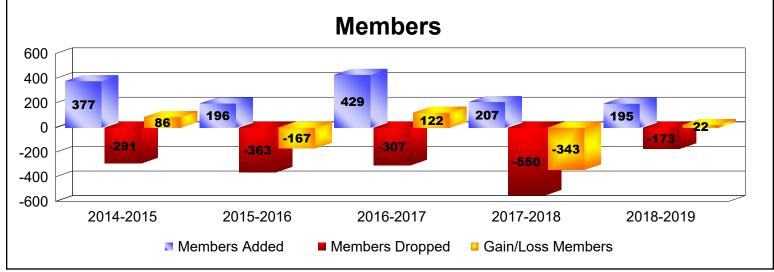

District F 2

As of June 2019 Cumulative

| Year      | New<br>Clubs | Dropped<br>Clubs | Gain/<br>Loss<br>Clubs | New<br>Members | Charter<br>Members | Reinstate<br>Members | Transfer<br>Members | Total<br>Member<br>Added | Total<br>Members<br>Dropped | Gain/<br>Loss<br>Members |
|-----------|--------------|------------------|------------------------|----------------|--------------------|----------------------|---------------------|--------------------------|-----------------------------|--------------------------|
| 2014-2015 | 4            | -2               | 2                      | 219            | 128                | 29                   | 1                   | 377                      | -291                        | 86                       |
| 2015-2016 | 1            | -5               | -4                     | 141            | 39                 | 15                   | 1                   | 196                      | -363                        | -167                     |
| 2016-2017 | 2            | -5               | -3                     | 345            | 60                 | 23                   | 1                   | 429                      | -307                        | 122                      |
| 2017-2018 | 0            | -5               | -5                     | 149            | 14                 | 44                   | 0                   | 207                      | -550                        | -343                     |
| 2018-2019 | 4            | -1               | 3                      | 84             | 104                | 5                    | 2                   | 195                      | -173                        | 22                       |
| Average   | 2            | -4               | -1                     | 188            | 69                 | 23                   | 1                   | 281                      | -337                        | -56                      |